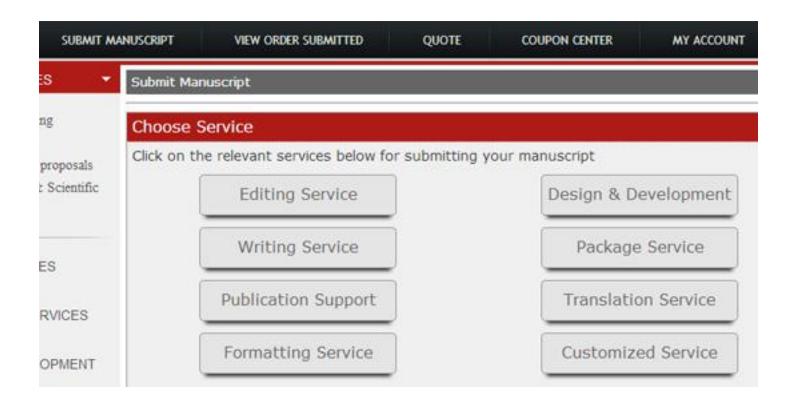

### Robust online interfaces

### Robust online interfaces

| . Fill Service Details       | 2. Upload your Manuscript                              | 3. Payment Details                | 4. Review 8. Confirm            |
|------------------------------|--------------------------------------------------------|-----------------------------------|---------------------------------|
| Details About Yo             | ur Submission                                          |                                   |                                 |
| Before we start working or   | n your submission, please answer all the q             | uestions below. Your answers will | help us to provide you the best |
| All • mark fields are manda  | story.                                                 |                                   |                                 |
| Service Type:                |                                                        |                                   | Price:                          |
| Select                       | •                                                      |                                   |                                 |
|                              |                                                        |                                   | Base Price : \$0.0              |
| Style of English:            | WATER                                                  |                                   |                                 |
| American English © E         | Sritish English                                        |                                   | Total: \$0.0                    |
| Word Range: *                |                                                        |                                   | 10tar. \$0.0                    |
| Select                       | •                                                      |                                   |                                 |
| If your word count is more   | than 40,000 then Click here.                           |                                   |                                 |
| Turnaround Time: *           |                                                        |                                   |                                 |
| Select                       | *                                                      |                                   |                                 |
| Wasse desired a Lamana and I | Constituted than there is the first offers a first of  |                                   |                                 |
|                              | time different than those in the list, please click by | ire.                              |                                 |
| Instruction for Editor:      |                                                        |                                   |                                 |
|                              |                                                        |                                   |                                 |
|                              |                                                        |                                   |                                 |