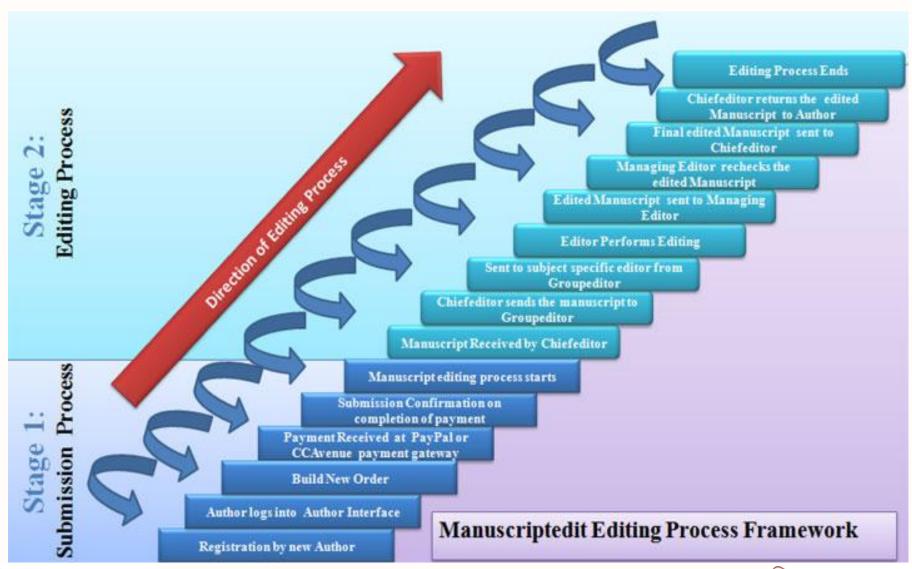

## **Editing Process**

#### 3 -stages to guarantee highest quality

Expert subject editor

English language editor

**Chief Editor** 

### Work-flow